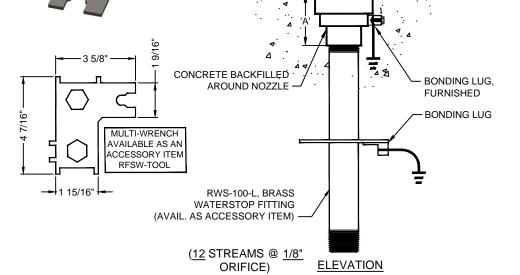

## **OPERATING DATA:**

NOISE: Low to Medium
VISIBILITY: Medium
SPLASH/MIST: Medium
WIND STABILITY: Low
AERATION High
QUALITY:

SPECIFICATION DATA: Flush "Sunshelf" Nozzle, machined brass and bronze construction, machined brass jet orifices, recessed removable cap for easy cleaning, bonding lug, and 1" (F) N.P.T. threaded connection

<u>DESIGN/APPLICATION DATA</u>: When submerged, the RPSS-100 nozzle will produce a vertical mound of water via concentric ring of precision orifices to push through the shallow water.

- NOTES: 1. Sunshelf nozzle may generate wave turbulence in small, confined pools, requiring a dampening device (available as accessory item); see catalog data sheet 1.810/1.811.
  - 2. Screening at pump (.062") to minimize clogging potential is recommended.
  - 3. Greater submergence creates broader/fuller display, but requires greater GPM and pressure.
  - 4. Due to continuing product improvement program, Roman Fountains reserves the right to change the specifications without notice.

| TECHNICAL AND HYDRAULIC DATA |             |             |            |                          |                            |     |     |     |     |
|------------------------------|-------------|-------------|------------|--------------------------|----------------------------|-----|-----|-----|-----|
| DIMENSIONS                   |             |             |            | SPRAY HEIGHT/PERFORMANCE |                            |     |     |     |     |
| MODEL NO.                    | DIM.<br>'A' | DIM.<br>'B' | (F) N.P.T. | *SUBM.<br>(INCHES)       | APPROX.<br>SPRAY<br>HEIGHT | 8"  | 12" | 18" | 24" |
| RPSS-100                     | 2-5/16"     | 2-5/8"      | 1"         | 6"                       | GPM                        | 22  | 25  | 34  | 44  |
| (Submerged)                  | 2-3/10      | 2-5/0       | ı          | Ů                        | HEAD (ft.)                 | 14' | 20' | 30' | 38' |
|                              |             |             |            | 4"                       | GPM                        | 18  | 21  | 29  | 36  |
|                              |             |             |            | 4                        | HEAD (ft.)                 | 8'  | 12' | 19' | 26' |
|                              |             |             |            | 3"                       | GPM                        | 16  | 19  | 23  | 29  |
|                              |             |             |            | 3                        | HEAD (ft.)                 | 7'  | 11' | 16' | 23' |