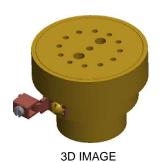

## RPSS-100, FLUSH 'SUNSHELF' NOZZLE

## **OPERATING DATA:**

NOISE: Low to Medium
VISIBILITY: Medium
SPLASH/MIST: Medium
WIND STABILITY: Low
AERATION High
QUALITY:

SPECIFICATION DATA: Flush "Sunshelf" Nozzle, machined brass and bronze construction, machined brass jet orifices, recessed removable cap for easy cleaning, bonding lug, and 1" (F) N.P.T. threaded connection

<u>DESIGN/APPLICATION DATA</u>: When submerged, the RPSS-100 nozzle will produce a vertical mound of water via concentric ring of precision orifices to push through the shallow water.

- NOTES: 1. Sunshelf nozzle may generate wave turbulence in small, confined pools, requiring a dampening device (available as accessory item); see catalog data sheet 1.810/1.811.
  - 2. Screening at pump (.062") to minimize clogging potential is recommended.
  - 3. Greater submergence creates broader/fuller display, but requires greater GPM and pressure.
  - 4. Due to continuing product improvement program, Roman Fountains reserves the right to change the specifications without notice.