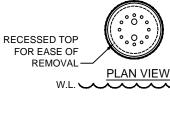

<u>DESIGN/APPLICATION DATA</u>: When submerged, the RPSS-100 nozzle will produce a vertical mound of water via concentric ring of precision orifices to push through the shallow water.

- NOTES: 1. Sunshelf nozzle may generate wave turbulence in small, confined pools, requiring a dampening device (available as accessory item); see catalog data sheet 1.810/1.811.
  - 2. Screening at pump (.062") to minimize clogging potential is recommended.
  - 3. Greater submergence creates broader/fuller display, but requires greater GPM and pressure.
  - 4. Due to continuing product improvement program, Roman Fountains reserves the right to change the specifications without notice.