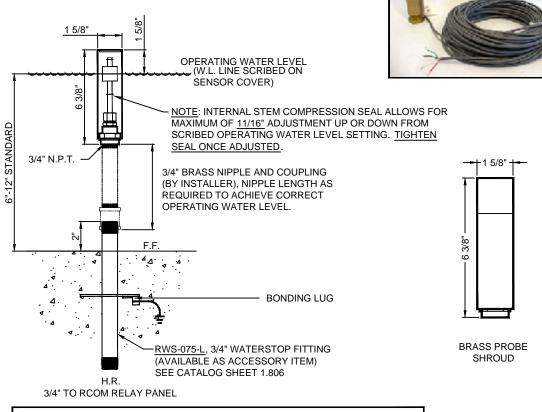

WARNING: Do not run sensor wire in conduit with any other conductors.

SPECIFICATION DATA: Fixed Position Combination Water Level/Low Level Cutoff Sensor, consists of a conduit-mounted sensor housing constructed of brass with stainless steel fasteners and 3/4" (F) N.P.T. conduit connection. Unit features multi-level float-type sensorof brass and Buna-N construction with a 1-3/8" adjustability range and includes 100 feet of pre-attached, 4-conductor, color coded sensor cable. When purchasing as a component system, package must include a RCOM-PNL Series, dual function solid-state water level control panel; see catalog cut sheet 4.210 RCOM-PNL3 for panel rated for 120 VAC with internally transformed 24 volt

DESIGN/APPLICATION DATA: RCOM-CNF Series, combination water make-up and low water cutoff sensor is designed for use in fountains and reflecting pools where automatic water level monitoring is required. Unit provides simultaneous water level control and automatic fill, in addition to low water level monitoring, which enables circuit shutdown for pump and/or lighting circuit(s) in the event of a low water level condition.

- NOTES: 1. A normally closed, electrically actuated, 120VAC solenoid valve is required to operate water makeup function; specify RSV Series valve.
  - 2. A lighting and/or motor contactor is required to operate the low level cutoff function; consult factory.
  - 3. The -CNF sensor is designed for shallow water depths of 6" to 12".
  - 4. Due to continuing product improvement program, Roman Fountains reserves the right to change the specifications without notice.